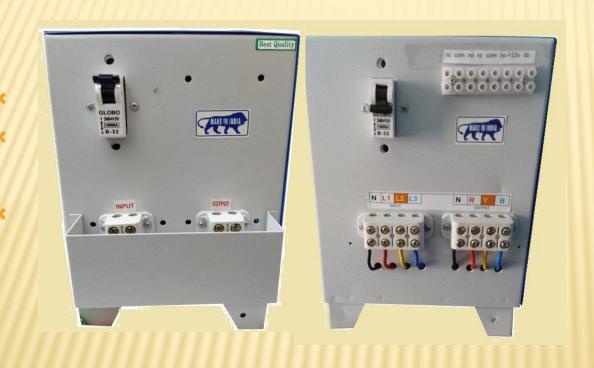

PANEL



- Collective selective and collective down.
- Brake Monitoring.
- Simplex and Duplex.
- Parallel Communication.
- Schneider Electric Switchgear.
- Transformer & input line Chock.
- Input Line Contactor.
- → Inbuilt UPS Logic.
- 24V SMPS for Logic Card.
- SPP Single Phase preventer and as High Voltage Protection.
- Safety MCB for Door.
- MCB for Safety Circuit.



## MRL INTEGRATED CONTROL PANEL



Collective selective and collective down.

Brake Monitoring.

Simplex and Duplex.

Speed up to 1.5mps.

Schneider Electric Switchgear.

Transformer & input line Chock.

Input Line Contactor.

Inbuilt UPS Logic.

24V SMPS for Logic Card.

SPP Single Phase preventer and as

High Voltage Protection.

Safety MCB for Door.

MCB for Safety Circuit



## SINGLE PHASE UPS & THREE PHASE OUTPUT



5HP,7.5HP,10HP, 15HP,20HP,25HP



# AMERSON AMERSON ARD INDIA PVT.LTD.













#### AMERSON ARD INDIA PUT. LTD.

Mob.: +91-9015669836

amersonservice@gmail.com, amersonardindia@gmail.com amersonardindiasales@gmail.com

www.amersonardindia.com



# THANK YOU