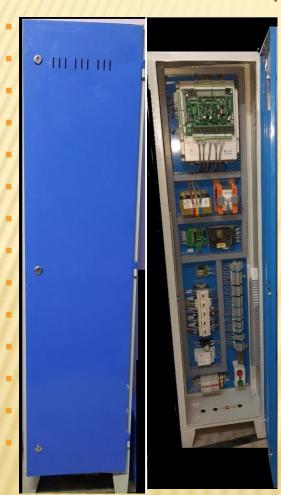

#### MR OPEN LOOP INTEGRATED CONTROL PANEL

- Collective selective and collective down.
- Brake Monitoring.
- Simplex and Duplex.
- Parallel Communication.
- Schneider Electric Switchgear.
- Transformer & input line Chock.
- Input Line Contactor.
- → Inbuilt UPS Logic.
- 24V SMPS for Logic Card.
- SPP Single Phase preventer and as High Voltage Protection.
- Safety MCB for Door.
- MCB for Safety Circuit.

## MRL INTEGRATED CONTROL PANEL

Collective selective and collective down.

Brake Monitoring.

Simplex and Duplex.

Speed up to 1.5mps.

Schneider Electric Switchgear.

Transformer & input line Chock.

Input Line Contactor.

Inbuilt UPS Logic.

24V SMPS for Logic Card.

SPP Single Phase preventer and as

High Voltage Protection.

Safety MCB for Door.

MCB for Safety Circuit