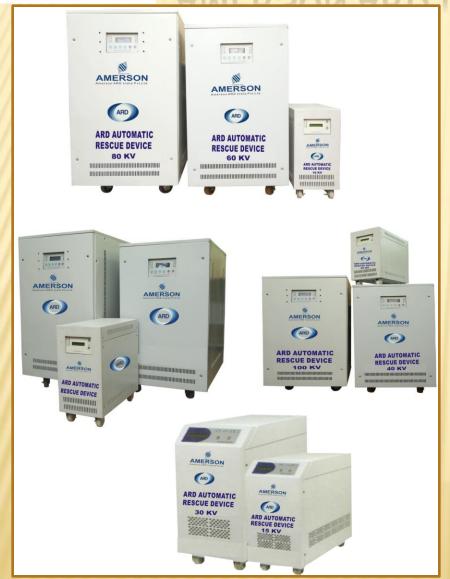

## PRODUCT/SERVICE

×

- × ⇒ ARD & UPS:-
- × 5HP, 7.5HP, 10HP, 15HP, 20HP, 25HP
- ★ ➡ CONTROL V3F Drive:-
- Amerson Nice 100+
- Amerson Nice 1000+
- Amerson MD 380L

×

×

## SINGLE PHASE UPS & THREE PHASE OUTPUT

5HP,7.5HP,10HP, 15HP,20HP,25HP