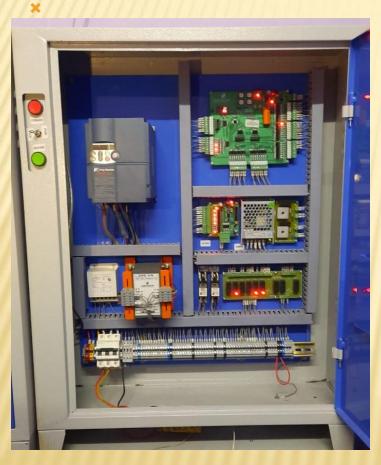

#### MR OPEN LOOP INTEGRATED CONTROL PANEL

- Collective selective and collective down.
- Brake Monitoring.
- Simplex and Duplex.
- Parallel Communication.
- Schneider Electric Switchgear.
- Transformer & input line Chock.
- Input Line Contactor.
- → Inbuilt UPS Logic.
- 24V SMPS for Logic Card.
- SPP Single Phase preventer and as High Voltage Protection.
- Safety MCB for Door.
- MCB for Safety Circuit.

## MRL INTEGRATED CONTROL PANEL

Collective selective and collective down.

Brake Monitoring.

Simplex and Duplex.

Speed up to 1.5mps.

Schneider Electric Switchgear.

Transformer & input line Chock.

Input Line Contactor.

Inbuilt UPS Logic.

24V SMPS for Logic Card.

SPP Single Phase preventer and as

High Voltage Protection.

Safety MCB for Door.

MCB for Safety Circuit